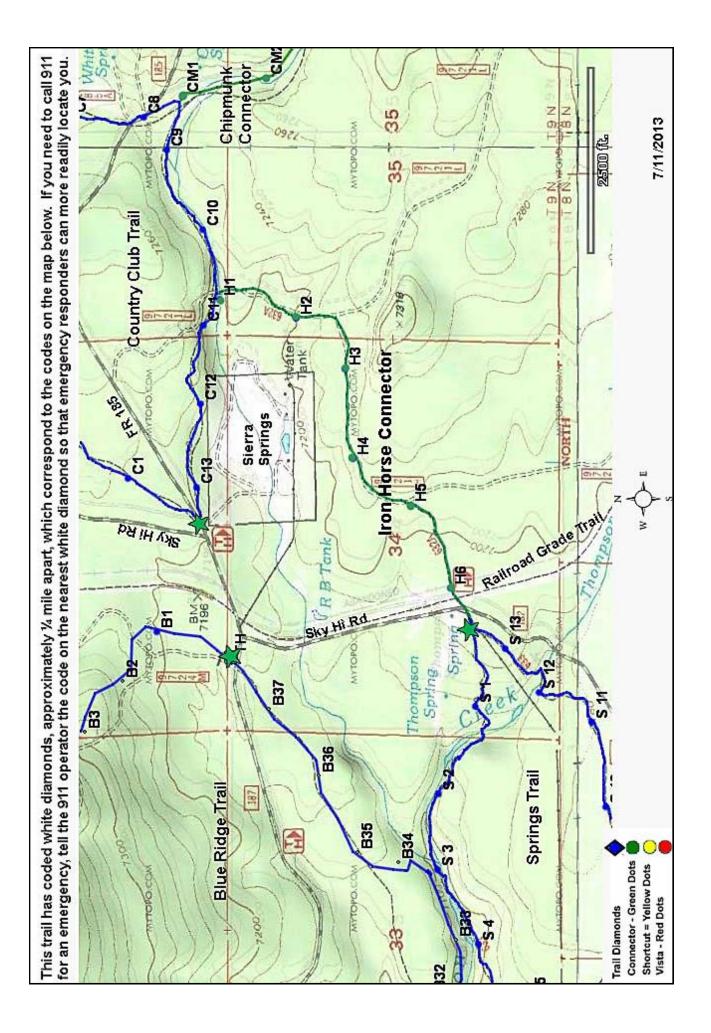

## **Iron Horse Connector #632A**

**Distance:** 1.4 miles

Difficulty: (as rated by the US Forest Service)

Hiking - Easy Mountain Biking - Easy Equestrian - Easy

Trailhead Parking: Use Springs or Country Club Trailheads. Both accommodate trailers.

- Access to Trail: From the Lakeside Ranger Station, travel South on AZ 260 for 5 miles. Turn Left on Bucksprings Rd, then Left again on Sky Hi Rd (FR 182). Continue 1.1 miles to Springs Trail, or continue 1 mile to the junction of FR 187. Turn Right on FR 185 to Country Club Trailhead.
- **Trail Highlights:** The trail connects to the Country Club and Springs Trails. The trail is fairly flat but somewhat rocky. The trail crosses the abandoned Apache railroad bed. Watch for traffic as the trail crosses FR 182 near the Springs Trailhead.