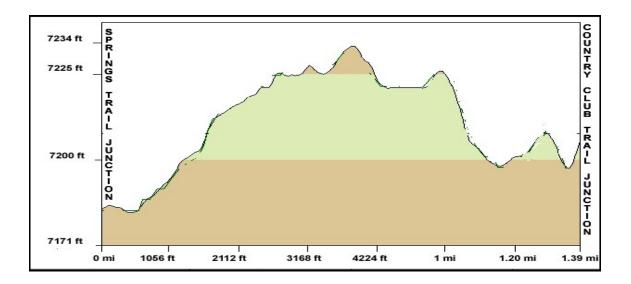

## **Iron Horse Connector #632A**

**Distance:** 1.4 miles

Difficulty: (as rated by the US Forest Service)

Hiking - Easy Mountain Biking - Easy Equestrian - Easy

Trailhead Parking: Use Springs or Country Club Trailheads. Both accommodate trailers.

- Access to Trail: From the Lakeside Ranger Station, travel South on AZ 260 for 5 miles. Turn Left on Bucksprings Rd, then Left again on Sky Hi Rd (FR 182). Continue 1.1 miles to Springs Trail, or continue 1 mile to the junction of FR 187. Turn Right on FR 185 to Country Club Trailhead.
- **Trail Highlights:** The trail connects to the Country Club and Springs Trails. The trail is fairly flat but somewhat rocky. The trail crosses the abandoned Apache railroad bed. Watch for traffic as the trail crosses FR 182 near the Springs Trailhead.