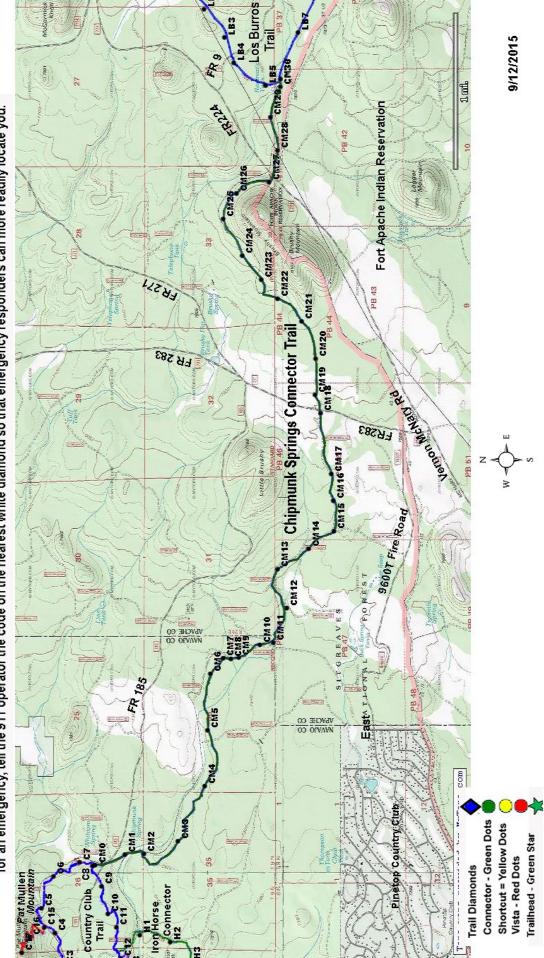

## **Chipmunk Springs Connector**

http://www.tracks-pinetop-lakeside.org/trails/trails.htm

This trail has coded white diamonds, approximately ¼ mile apart, which correspond to the codes on the map below. If you need to call 911 for an emergency, tell the 911 operator the code on the nearest white diamond so that emergency responders can more readily locate you.