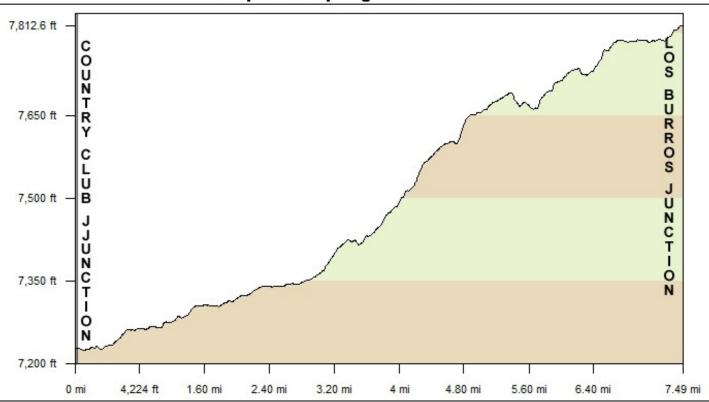

r #631A**



**Distance:** 7.5 miles

## Difficulty: (as rated by the US Forest Service)

Hiking - Moderate Mountain Biking - Moderate Equestrian - Moderate

- **Trailhead Parking:** Use Los Burros Trailhead #1 or Country Club Trailhead. Both accommodate trailers
- Access to Trail: To Los Burros Trail: Travel south on AZ 260 from Lakeside to McNary. Turn left at FR 224 for 7.1 mi. Turn right into Los Burros Campground. The trailhead is at the far end. You can also park at the National Forest boundary on FR 224 just past mile marker 5. Look for the Forest Service sign.

To Country Club Trail: From the Lakeside Ranger Station, travel south on AZ 260 for 5 miles. Turn left on Bucksprings Rd then left on Sky Hi Road (FR 182). Country Club Trailhead is 2 miles on the right at Juncti0n FR 185.



## **Chipmunk Springs Connector**

http://www.tracks-pinetop-lakeside.org/trails/trails.htm



This trail has coded white diamonds, approximately ¼ mile apart, which correspond to the codes on the map below. If you need to call 911 for an emergency, tell the 911 operator the code on the nearest white diamond so that emergency responders can more readily locate you.